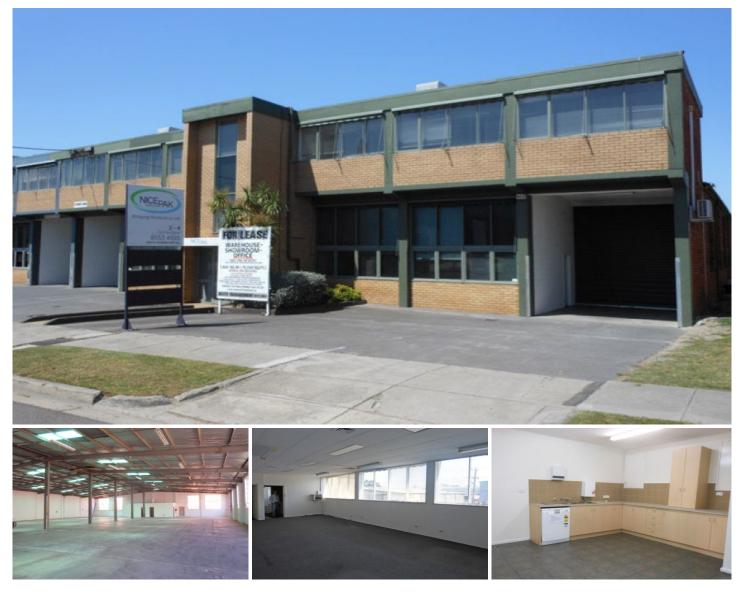

## **2 Sullivan Street MOORABBIN VIC**

Great opportunity to secure this office/showroom with warehouse of approximately 1,400sqm. 

Features Include:

+ Includes office/showroom of approximately 275sqm 

+ Warehouse area of approximately 1,125sqm

&#13:

+ 2 Motorise Roller Doors

&#13:

+ 10 off street car spaces

 Located in the heart of Moorabbin, off South Road and close to Warrigal and Chesterville Roads makes an IDEAL location. 

Price Building Size : 1400 sqm Land Size