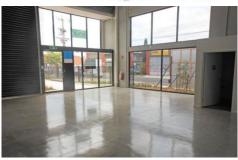

## 10/8A Railway Avenue OAKLEIGH VIC

Brand new warehouse featuring:

- + Architect designed with quality finishes
- + High clearance (7m)
- + Motorised container access roller doors
- + Securely fenced estate with on site parking
- + Great location close to Huntingdale Railway Station and Shopping Centre.
- + Available Early 2013

For further information please contact your agents at Crabtrees:

| Price<br>Building Size<br>View | : Contact Crabtrees<br>: 91 sqm<br>: https://www.crabtrees.com.au/lease/vic/<br>east/oakleigh/commercial/industrial/586<br>1732 |
|--------------------------------|---------------------------------------------------------------------------------------------------------------------------------|
|                                |                                                                                                                                 |