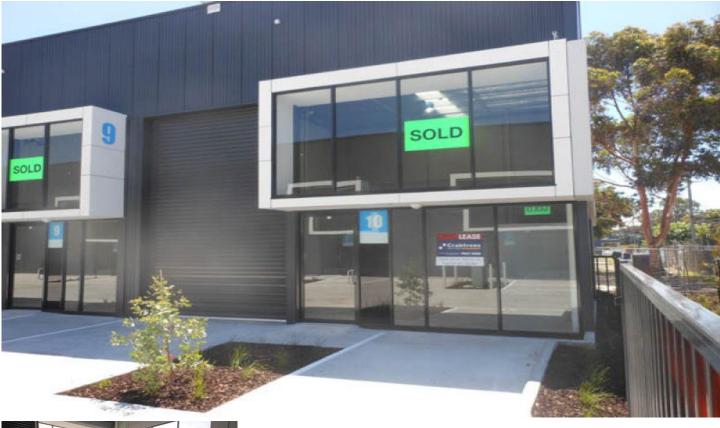

## 10/8A Railway Avenue OAKLEIGH VIC

Brand new warehouse featuring:

- + Architect designed with quality finishes
- + High clearance (7m)
- + Motorised container access roller doors
- + Securely fenced estate with on site parking
- + Great location close to Huntingdale Railway Station and Shopping Centre.
- + Available Early 2013

For further information please contact your agents at Crabtrees:

| Price<br>Building Size<br>View | : Contact Crabtrees<br>: 91 sqm<br>: https://www.crabtrees.com.au/lease/vic/<br>east/oakleigh/commercial/industrial/586<br>1732 |
|--------------------------------|---------------------------------------------------------------------------------------------------------------------------------|
|                                |                                                                                                                                 |