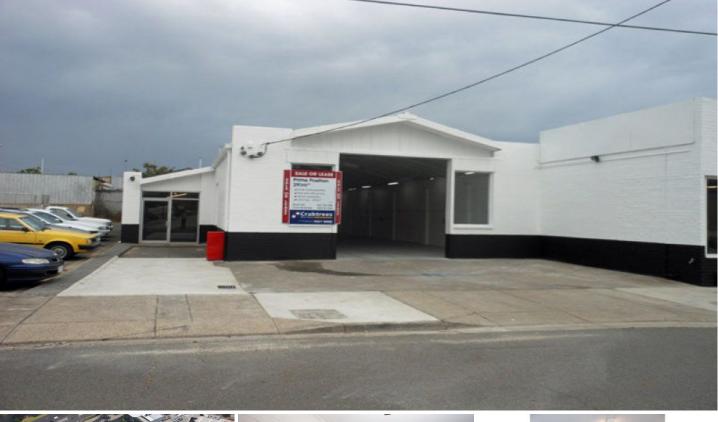

## 7 Marriott Street OAKLEIGH VIC

A rare opportunity to purchase a stand alone factory warehouse. Features include:

-Roller door access -Great location close to Monash Freeway, Warrigal Road and Princes Highway -Rear laneway access -On site parking at front -Small office/showroom