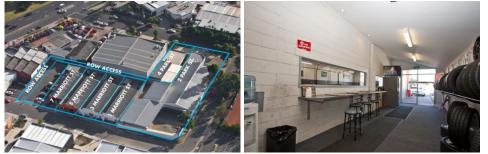

## 7 Marriott Street OAKLEIGH VIC

A rare opportunity to purchase a stand alone factory warehouse. Features include:

-Roller door access -Great location close to Monash Freeway, Warrigal Road and Princes Highway -Rear laneway access -On site parking at front -Small office/showroom