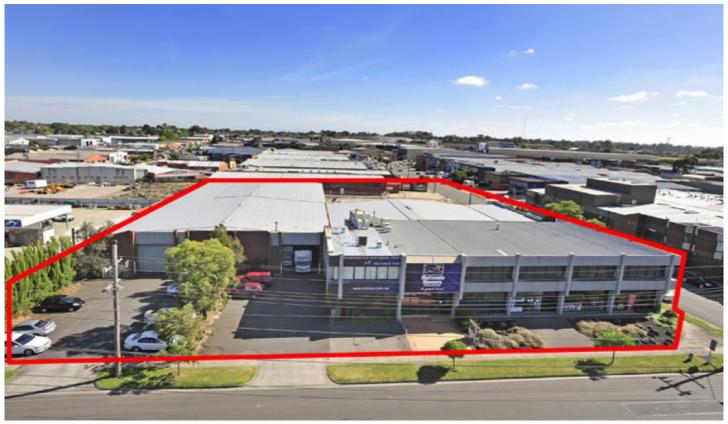

## 67-73 Cochranes Road MOORABBIN VIC

Expressions of Interest Closing Thursday 28th February 2013 at 4pm.

Outstanding opportunity to secure a well presented office warehouse of approximately 4,500sqm with rear hardstand and a broad frontage to Cochranes Road in Moorabbin's highly regarded industrial precinct.

## Features

- + Includes well appointed two storey office showroom of 1,325sqm approx
- + Good clean warehouse of 3,175sqm approx
- + Prominent corner location fronting Cochranes Road and Edgecombe Court providing front and side access