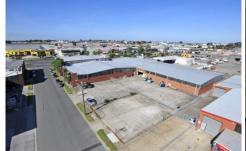

## Features

- + Includes well appointed two storey office showroom of 1,325sqm approx
- + Good clean warehouse of 3,175sqm approx
- + Prominent corner location fronting Cochranes Road and Edgecombe Court providing front and side access