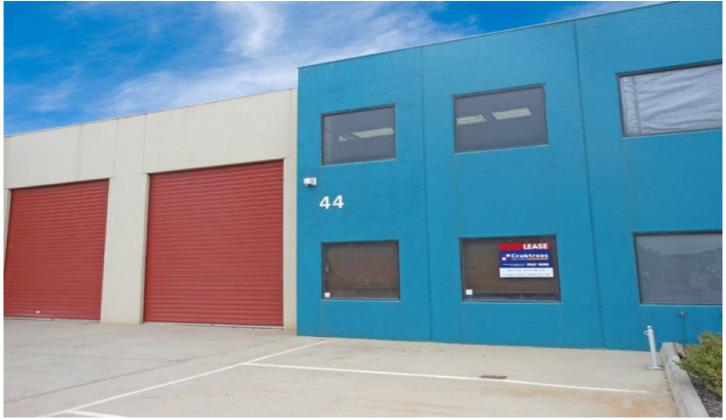

## 44/266 Osborne Avenue CLAYTON SOUTH VIC

Situated in a popular Clayton South location, this factory/warehouse features;

- \* Building area of approx. 151m2
- \* Internal height of approx. 5.4-5.8m
- \* 3 car parks
- \* Kitchenette plus separate toilet
- \* 3 phase power

\* Easy access to Clayton Road in one of Melbourne's established industrial precincts.

Contact: Alex Ivory 0418 358 700 Casper Janholt 0448 026 186

| Price          | : annual  |
|----------------|-----------|
| Building Size  | : 151 sqm |
| V <sup>1</sup> |           |