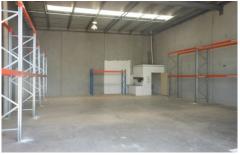

## 44/266 Osborne Avenue CLAYTON SOUTH VIC

Situated in a popular Clayton South location, this factory/warehouse features;

- \* Building area of approx. 151m2
- \* Internal height of approx. 5.4-5.8m
- \* 3 car parks
- \* Kitchenette plus separate toilet
- \* 3 phase power