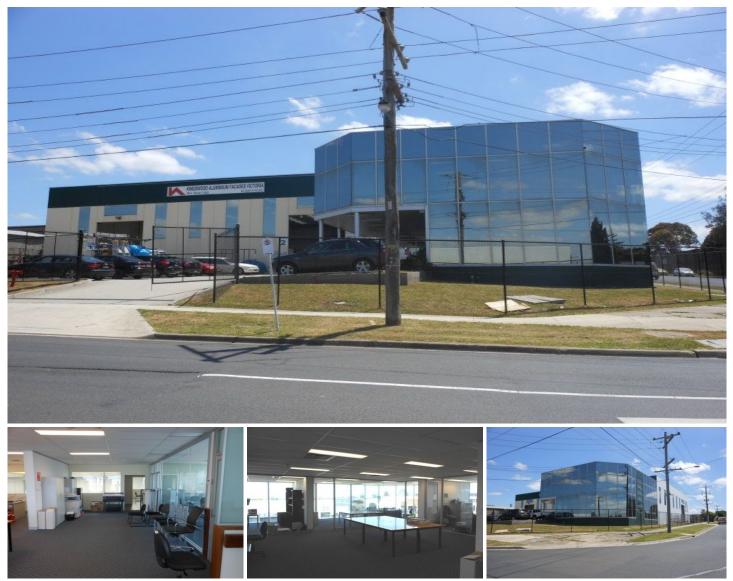

## **48 Smith Road SPRINGVALE VIC**

Great opportunity to occupy this modern facility, featuring;

- + 10 tonne travelling crane
- + Excellent factory warehouse height
- + 3 motorised container access roller doors
- + Well appointed two level showroom/offices of 338sqm (approx)
- + 27 on site car spaces
- + Securely fenced
- + Great location just off Princes Highway

For further information or to arrange an inspection please contact Chris McKenzie 0418 321 065 or Andrew Loudon 0422 618 975

Price : annual Building Size : 1630 sqm

View

: https://www.crabtrees.com.au/lease/vic/ south-east/springvale/commercial/indust rial/5861741