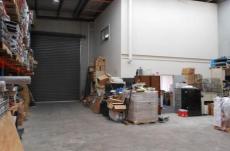

## 8/820 Princes Highway SPRINGVALE VIC

Modern office/warehouse of 235sqm approx. ideally located on Princes Highway close to Springvale Road featuring the following:

- + Exceptionally high internal clearance of 6.6m approx.
- + Container height roller door of 5m approx.
- + Abundance of natural light
- + Air conditioned & fully carpeted office of 75sqm approx. over two levels
- + 2 car spaces