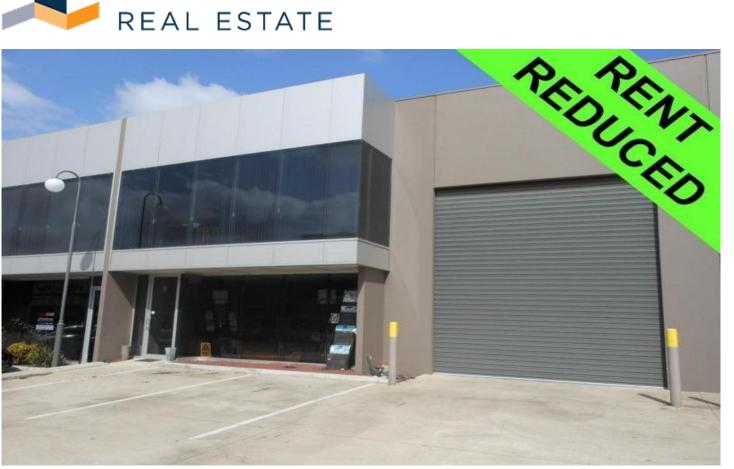

## 8/820 Princes Highway SPRINGVALE VIC

Modern office/warehouse of 235sqm approx. ideally located on Princes Highway close to Springvale Road featuring the following:

- + Exceptionally high internal clearance of 6.6m approx.
- + Container height roller door of 5m approx.
- + Abundance of natural light
- + Air conditioned & fully carpeted office of 75sqm approx. over two levels
- + 2 car spaces