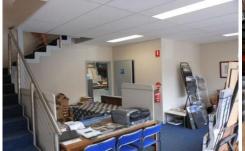

## 8/820 Princes Highway SPRINGVALE VIC

Modern office/warehouse of 235sqm approx. ideally located on Princes Highway close to Springvale Road featuring the following:

- + Exceptionally high internal clearance of 6.6m approx.
- + Container height roller door of 5m approx.
- + Abundance of natural light
- + Air conditioned & fully carpeted office of 75sqm approx. over two levels
- + 2 car spaces