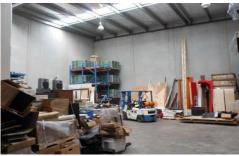

## 8/820 Princes Highway SPRINGVALE VIC

Modern office/warehouse of 235sqm approx. ideally located on Princes Highway close to Springvale Road featuring the following:

- + Exceptionally high internal clearance of 6.6m approx.
- + Container height roller door of 5m approx.
- + Abundance of natural light
- + Air conditioned & fully carpeted office of 75sqm approx. over two levels
- + 2 car spaces