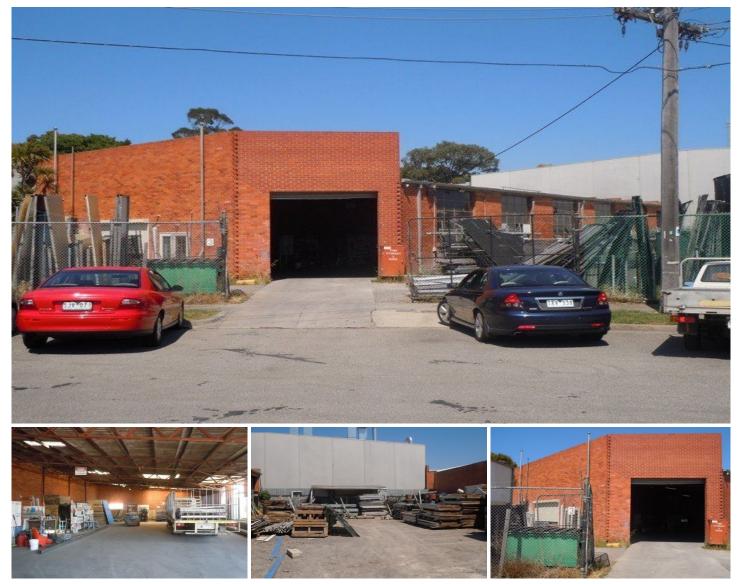

## **3 Teton Court MOORABBIN VIC**

Solid factory with small office PLUS YARD is a great opportunity for those needing external storage or looking for a value add opportunity and features:

- + Great location close to Nepean Highway & South Road
- + Fenced yard ideal for external storage and additional car parking
- + Solid bright factory / warehouse with 2 roller doors
- + Male & Female toilets
- Contact exclusive agents, Gavin Dumas 0411 878 423 or Stuart Gill 0417 322 080 at Crabtrees Real Estate

: \$750,000 / \$40,000 Price Building Size : 452 sqm Land Size

View

: 1048 sqm

: https://www.crabtrees.com.au/sale/vic/b ayside/moorabbin/commercial/industrial/ 5861749