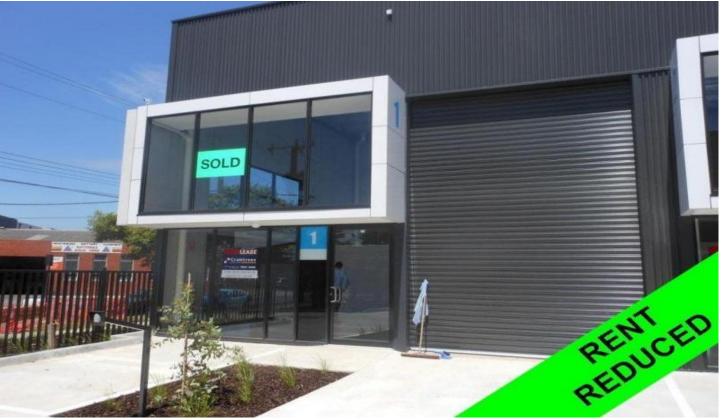

## 1/8B Railway Avenue OAKLEIGH VIC

Brand new warehouse featuring:

- + Architect designed with quality finishes
- + High clearance (7m)
- + Motorised container access roller doors
- + Securely fenced estate with on site parking

+ Great location close to Huntingdale Railway Station and Shopping Centre.

For further information please contact your agents at Crabtrees:

Casper Janholt 0448 026 186

| Price         | : Contact Crabtrees                                                                          |
|---------------|----------------------------------------------------------------------------------------------|
| Building Size | : 91 sqm                                                                                     |
| View          | : https://www.crabtrees.com.au/lease/vic/<br>east/oakleigh/commercial/industrial/586<br>1750 |