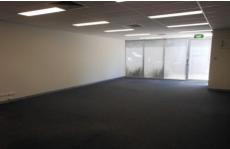

## 147/45 Gilby Road MOUNT WAVERLEY VIC

One on Mount Waverley's finest office warehouse facilities. Located just off the Monash Freeway on/off ramp is this modern building with the following features:

- + 258sqm in total
- + Includes 58sqm of carpeted and air conditioned office
- + Seperate male & female toilets
- + Kitchen
- + Load bearing mezzanine
- + Excellent internal clearance
- + Eletric container height roller door
- + Excellent parking
- + Choice of 2 on site cafes
- + On site child minding
- + On site PO Boxes
- + The list goes on...