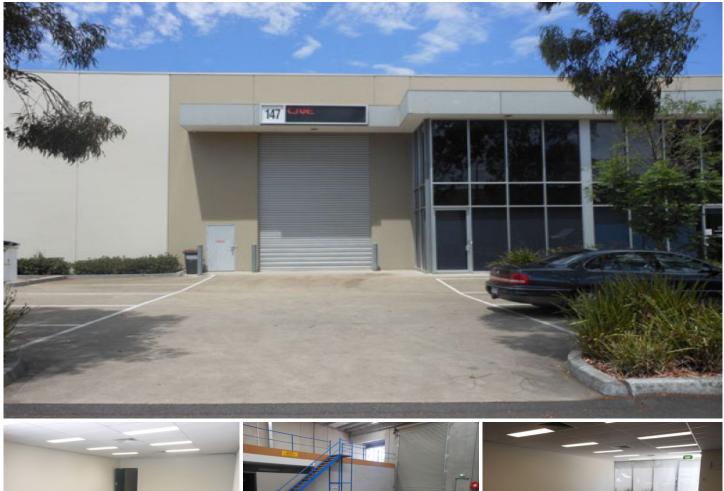

## 147/45 Gilby Road MOUNT WAVERLEY VIC

One on Mount Waverley's finest office warehouse facilities. Located just off the Monash Freeway on/off ramp is this modern building with the following features:

- + 258sqm in total
- + Includes 58sqm of carpeted and air conditioned office
- + Seperate male & female toilets
- + Kitchen
- + Load bearing mezzanine
- + Excellent internal clearance
- + Eletric container height roller door
- + Excellent parking
- + Choice of 2 on site cafes
- + On site child minding
- + On site PO Boxes
- + The list goes on...

Price : annual Building Size : 382 sqm

View

: https://www.crabtrees.com.au/lease/vic/ east/mount-waverley/commercial/industr ial/5861762

Luke Pitcher (03) 95678888