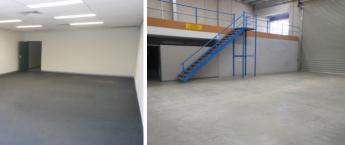

## 147/45 Gilby Road MOUNT WAVERLEY VIC

One on Mount Waverley's finest office warehouse facilities. Located just off the Monash Freeway on/off ramp is this modern building with the following features:

- + 258sqm in total
- + Includes 58sqm of carpeted and air conditioned office
- + Seperate male & female toilets
- + Kitchen
- + Load bearing mezzanine
- + Excellent internal clearance
- + Eletric container height roller door
- + Excellent parking
- + Choice of 2 on site cafes
- + On site child minding
- + On site PO Boxes
- + The list goes on...