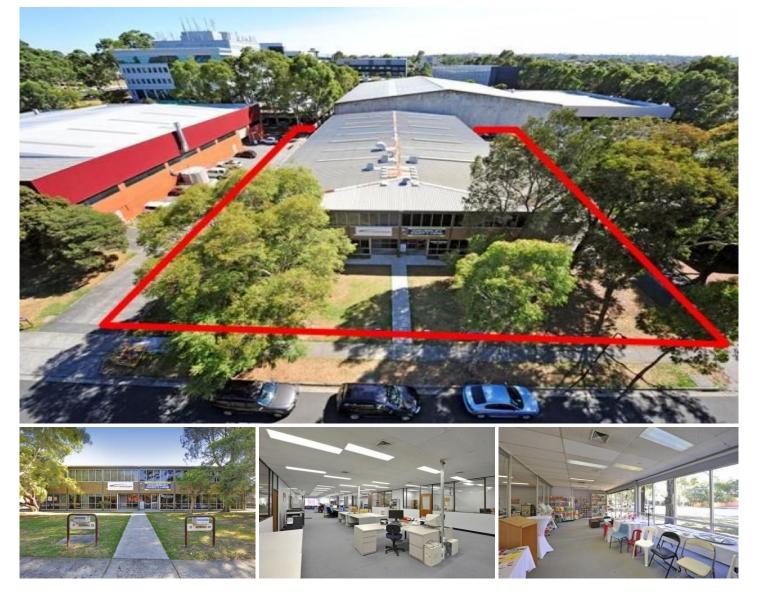

## **11-13 Glenvale Crescent MULGRAVE VIC**

Securely leased industrial investment opportunity features:

+ Two longstanding tenants - Teamworks Retail Services Pty Ltd and Waverley Event & Party Hire Pty Ltd

+ Two self contained office warehouse buildings on one Title

&#13:

+ Annual net return approx \$153,500

&#13:

+ Quality buildingswith gross building area of 1790 sqm approx.

+ 34 car spaces

&#13:

+ 3321 sqm of Business 3 Zone Land

Price : Offers Invited Building Size : 1790 sqm

Land Size

View

- : 3321 sqm
  - : https://www.crabtrees.com.au/sale/vic/e ast/mulgrave/commercial/industrial/5861 774

**Gavin Dumas** (03) 95678888

https://www.crabtrees.com.au Crabtrees Real Estate is built on history, reputation and expertise. We offer a level of knowledge others can't m