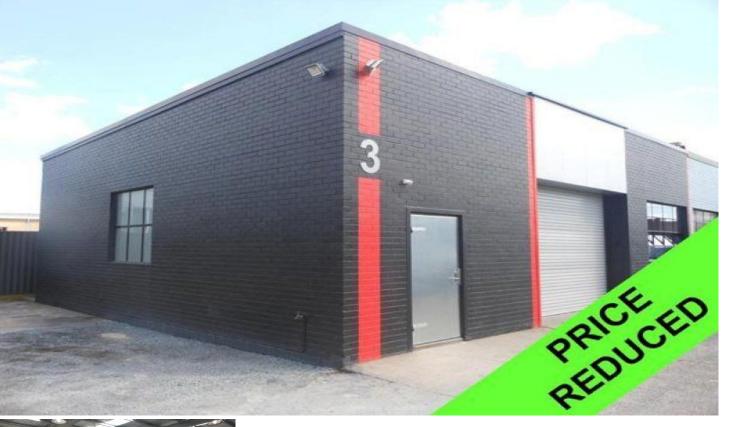

## 3/22 Graham Road CLAYTON SOUTH VIC

This is an exceptional opportunity for an owner occupier or investor to secure a well constructed and fully refurbished little warehouse.

**Property Features:** 

- + Fully refurbished with a modern sleek design
- + Hi-bay lighting + great natural light
- + 3 phase power & roller door access
- + Great for many different purposes
- + Toilet and kitchen facilities