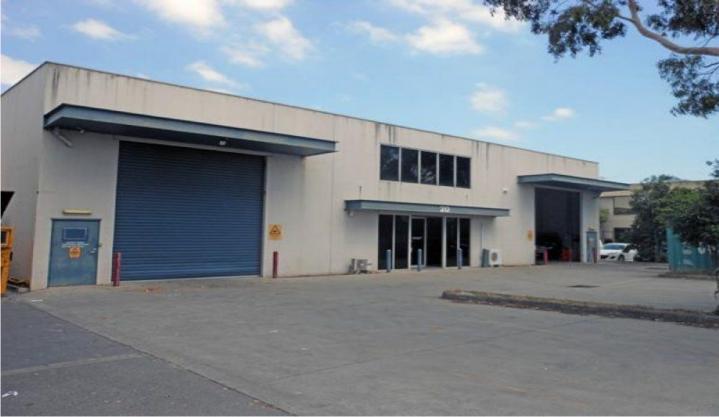

## 20 Cleeland Road OAKLEIGH SOUTH VIC

Modern tilt-slab concrete warehouse with minimal offices in Oakleigh South with the following features:

- \* 6.5 to 7.2m height in clear-span warehouse
- \* Dual container height motorised roller doors
- \* Building is extremely clean with well presented offices
- \* On site car parking
- \* Good power supply
- \* Well located just off Centre Road & Clarinda Road