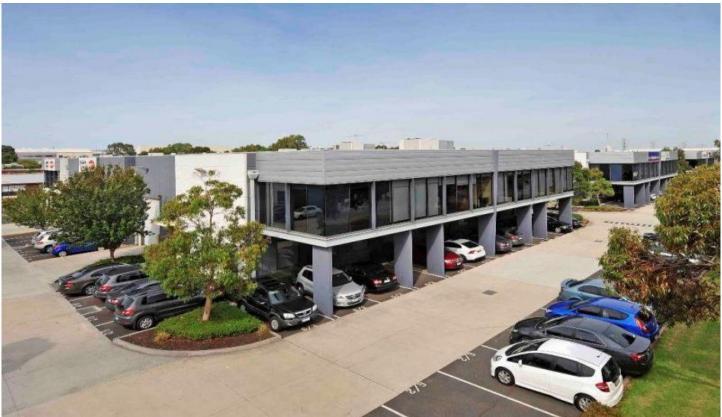

## 6/2 Garden Road CLAYTON VIC

Seeking Expressions of Interest.

This modern office premises with street frontage, is located within the established Wellington Road Business Park and features; &#13:

- + Ground floor office showroom of 414sqm divided into large conference / display / meeting rooms
- + First floor partitioned offices of 576sqm with perimeter windows and excellent natural light
  &#13:
- + High clearance warehouse of 405sqm with two roller shutter doors providing drive through access
  &#13.
- + On site allocated parking for 32 cars including 12 under cover PLUS bonus visitor parking

Price : POA Building Size : 1395 sqm

View : https://www.crabtrees.com.au/sale/vic/e ast/clayton/commercial/industrial/58618

10