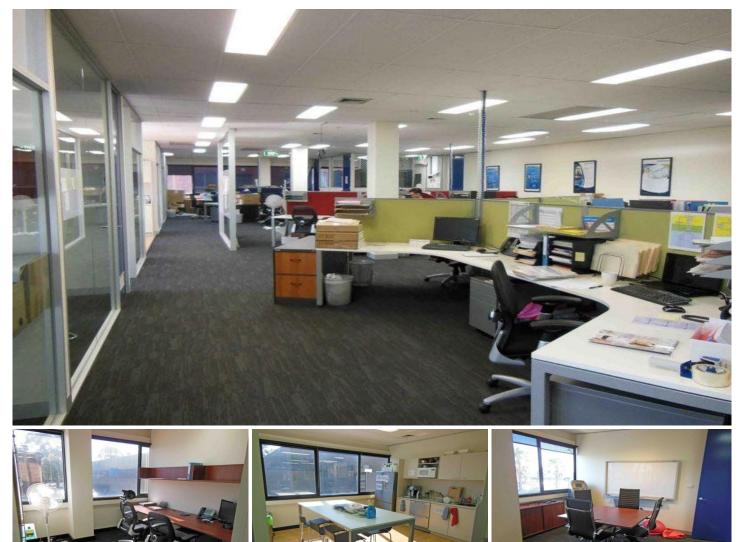

## 101/3 Chester Street OAKLEIGH VIC

Quality corporate office of approximately 312sqm well located in the heart of Oakleigh with excellent main road exposure.

Features:

- + Located opposite Oakleigh train/bus station
- + Lift access
- + First floor office suite with immaculate fit out
- + New carpet and air conditioning/heating system
- + Good natural light
- + 6 car spaces included in the rent