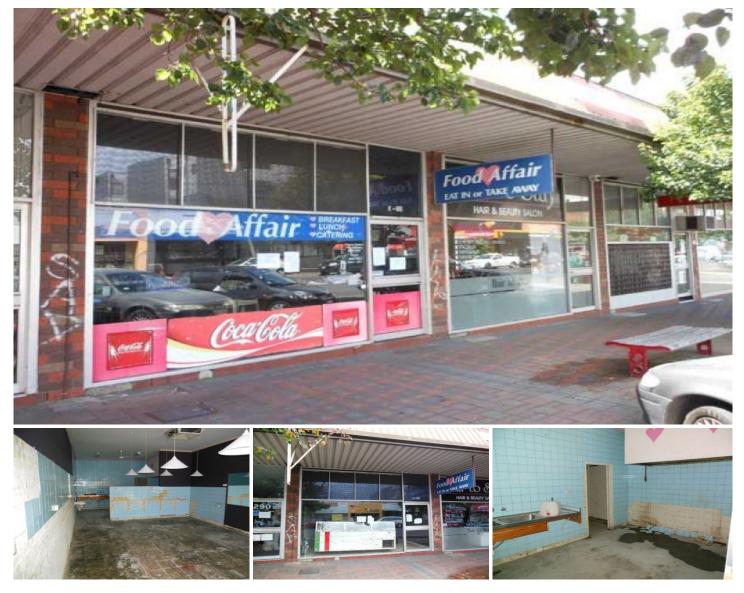

## 5/288 Huntingdale Road HUNTINGDALE VIC

This outstanding 60sqm shop is located on the popular and tightly held Huntingdale shopping strip.

**Property Features:** 

- + High foot traffic
- + 100m from Huntingdale Station
- + Rear access
- + 4.5m approx. shop frontage
- + Ideal for many uses such as cafe, take away shop, etc.