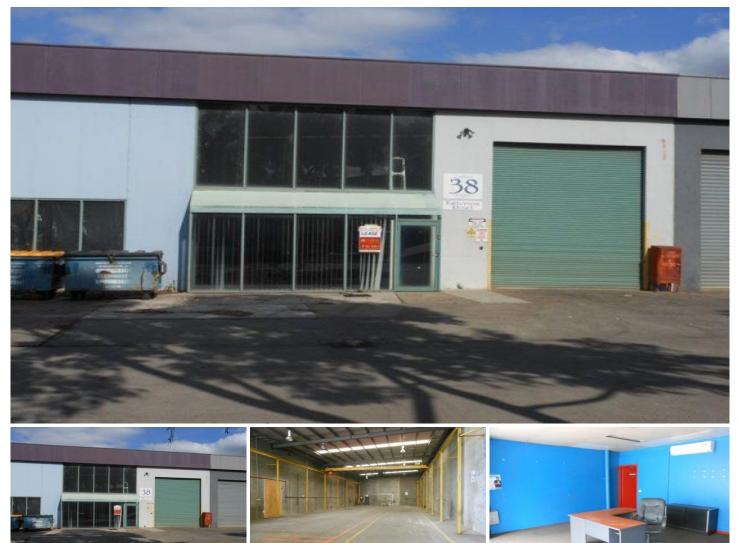

## 10/38 Tatterson Road DANDENONG VIC

With direct access to Greens Road and only minutes from Dandenong Bypass and Eastlink this building is vacant now and ready for occupation. & amp;#13; 

Features:

- + Small office
- + Clearspan warehouse with good height
- + On site car parking
- + Roller door access&amp:#13:
- + Functional office fit out
- + Enquire NOW!

For further details and inspections, contact: 

Luke Pitcher - 0417 055 578 Andrew Loudon - 0422 618 975

Price Building Size : 535 sqm

: annual

View

: https://www.crabtrees.com.au/lease/vic/ south-east/dandenong/commercial/indus trial/5861822