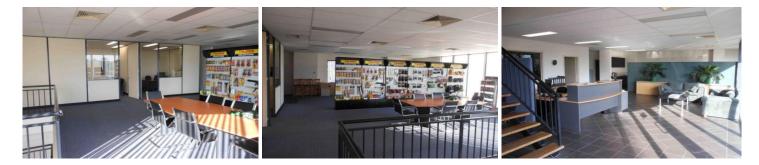

## 8 Park Road OAKLEIGH VIC

VERSATILE OFFICE WAREHOUSE - Great Location This modern and well-presented office/warehouse offers a fantastic opportunity to move your business into these centrally located and well-maintained premises.

Features include:

\*Office space of 280sqm over two levels, heated, air-conditioned and partitioned (trade showroom downstairs)

\*Warehouse space of 460sqm

\*Container height roller door to warehouse

\*Great internal clearance in warehouse