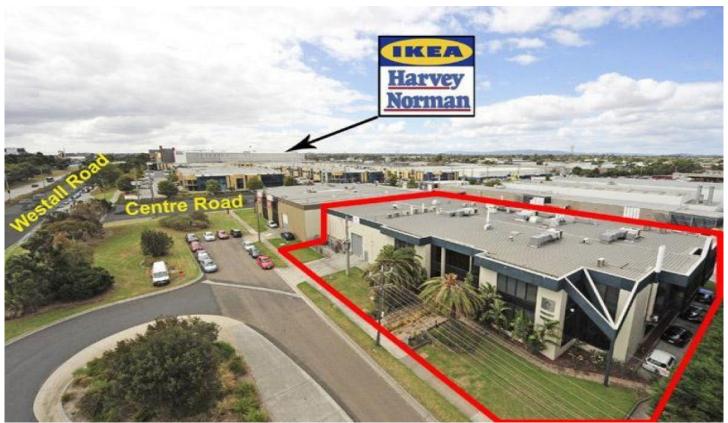

## 2-4 Westall Road SPRINGVALE VIC

Exceptional opportunity to secure this outstanding investment with a secure AAA tenant and main road exposure.

The property is currently lease on the following terms:

Rental: \$269,404 approx per annum net Term: 5 years commencing 1st July 2013 Further Term: One further term of 5 years

Price : POA Building Size : 2614 sqm Land Size : 3384 sqm

View : https://www.crabtrees.com.au/sale/vic/s

outh-east/springvale/commercial/industri

al/5861843