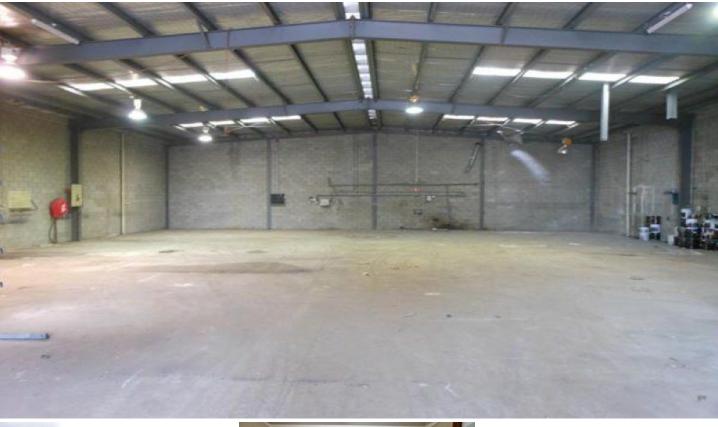

## 9 Crawford Street BRAESIDE VIC

Ideally located on Crawford St with great access to both Governor Rd & Boundary Rd, this functional warehouse offers above average power supply\* and is ready to be occupied.

Features:

- + 10 on-site car parking spaces with ample space to unload a container
- + Small office & bonus mezzanine
- + Container height motorized roller door access
- + Reasonable warehouse height of up to 5.4m
- + 3 phase power