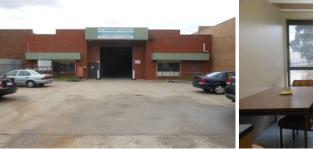

## 9 Crawford Street BRAESIDE VIC

Ideally located on Crawford St with great access to both Governor Rd & Boundary Rd, this functional warehouse offers above average power supply\* and is ready to be occupied.

Features:

- + 10 on-site car parking spaces with ample space to unload a container
- + Small office & bonus mezzanine
- + Container height motorized roller door access
- + Reasonable warehouse height of up to 5.4m
- + 3 phase power