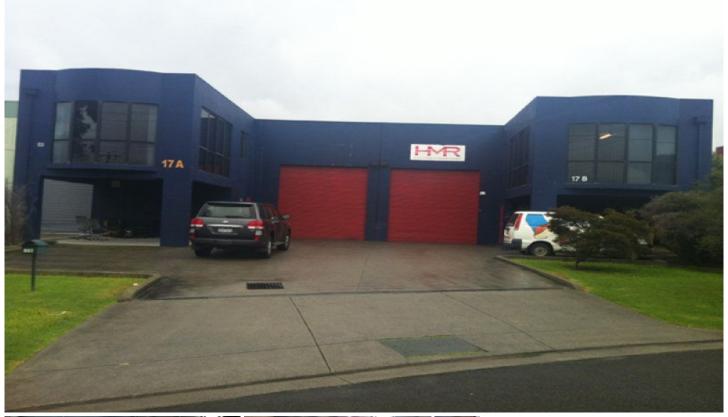

## 17A & 17B Yiannis Court SPRINGVALE VIC

Here's your opportunity to occupy these 2 modern neighbouring properties all under one roof.

Features: & #13;

## 

- + Total of 627sqm approx.
- + Great container access
- + 8 car parking spaces
- + Dual roller door access
- + 2 separate air conditioned and carpeted offices of 90sqm approx. in total
- + Good internal height of up to 6m