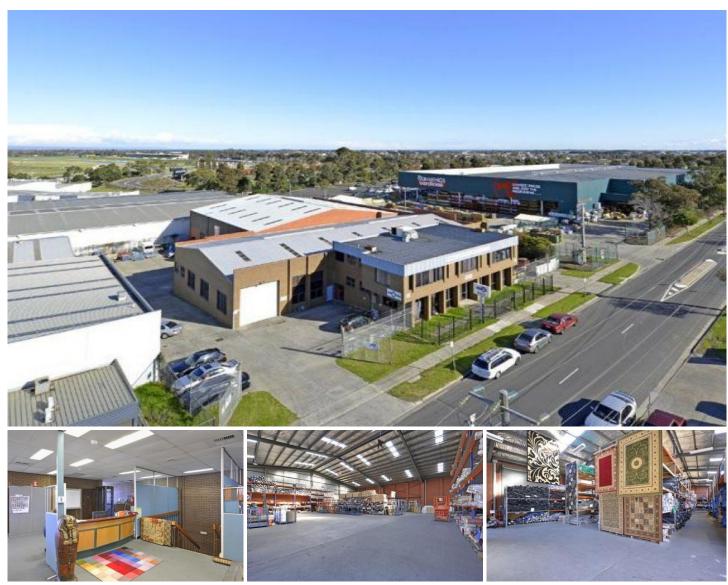

## 37 Smith Road SPRINGVALE VIC

Great opportunity for Owner Occupiers to secure a flexible high clearance office warehouse facility in a great location featuring:

- + Two warehouses totalling 2,438sqm approximately
- + Land area of 3,853sqm approximately.
- + Construction is of part brick/part steel clad construction with a metal deck roof.
- + Office / showroom areas are neatly presented and are fully carpeted, partitioned and air conditioned.
- + The factory warehouse areas are highly functional with multiple roller doors (3 in front building and 1 in rear building)

 Price
 : \$2,500,000

 Building Size
 : 2438 sqm

 Land Size
 : 3889 sqm

View : https://www.crabtrees.com.au/sale/vic/s

outh-east/springvale/commercial/industri

al/5861872