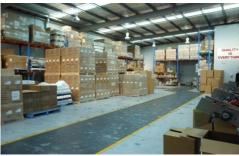

\*Warehouse space of 370sqm

\*Container height roller door to warehouse

\*Warehouse internal clearance of 6.5m approx

\*6 on site car parks in secure yard

Price : annual Building Size : 464 sqm

View : https://www.crabtrees.com.au/lease/vic/