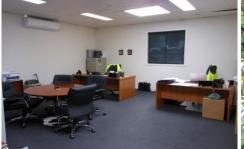

## 17 Kareela Street MORDIALLOC VIC

This modern and well-presented office/warehouse offers a fantastic opportunity to move your business into these well-maintained premises.

Features include:

\*Office space of 94sqm over two levels, heated, air-conditioned and separate reception area