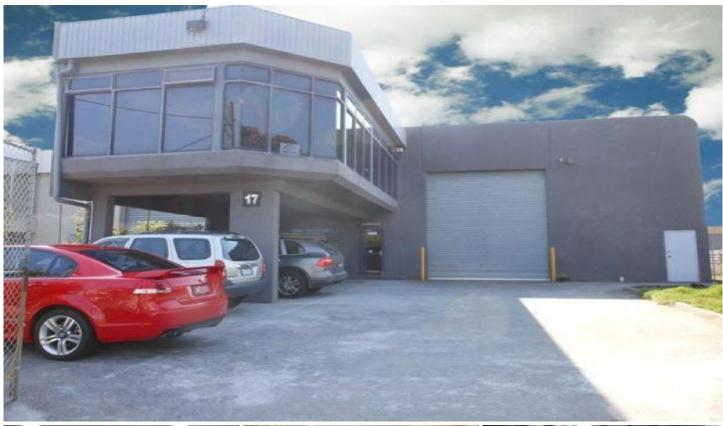

## 17 Kareela Street MORDIALLOC VIC

This modern and well-presented office/warehouse offers a fantastic opportunity to move your business into these well-maintained premises.

Features include:

\*Office space of 94sqm over two levels, heated, air-conditioned and separate reception area

\*Warehouse space of 370sqm

\*Container height roller door to warehouse

\*Warehouse internal clearance of 6.5m approx

\*6 on site car parks in secure yard

Price : annual Building Size : 464 sqm

View : https://www.crabtrees.com.au/lease/vic/