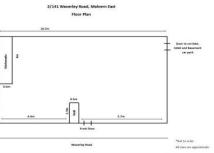

+ Huge 4.6m display window shop front offering great exposure to Waverley Road

+ Highly exposed thriving retail location only 300m from Monash University (Caulfield Campus) with high levels of Price : \$299,000 Building Size : 50 sqm