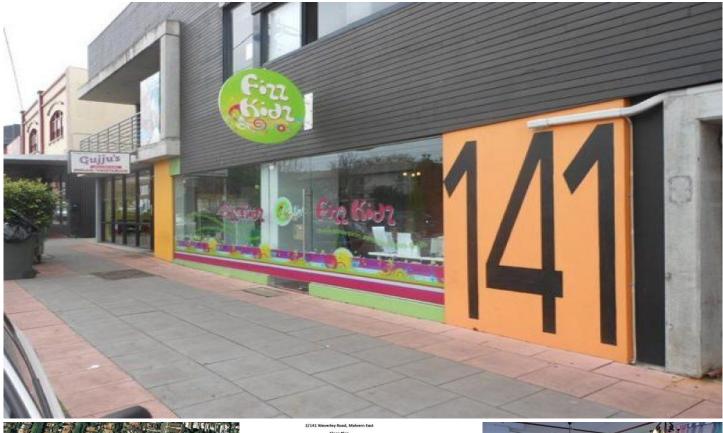

## 2/141 Waverley Road MALVERN EAST VIC

Great opportunity to secure a prime shop front on busy Waverley Road currently operating as a party business for children.

Features:

- + 3 x 3 x 3 year lease from 4th April 2013
- + Net return of \$14,400 approx per annum
- + Annual 4% fixed increases

+ Huge 4.6m display window shop front offering great exposure to Waverley Road

+ Highly exposed thriving retail location only 300m from Monash University (Caulfield Campus) with high levels of Price : \$299,000 Building Size : 50 sqm