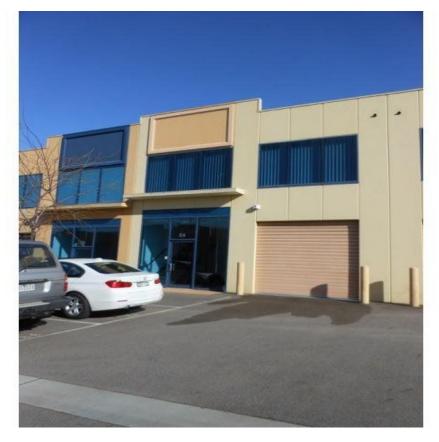

## E4/Cnr Westall and Centre Road CLAYTON VIC

The building is currently fitted out as primarily office space but can very easily be converted back to standard office warehouse.

\*Great location with easy access to Westall Road, Princes Highway and Centre Road CLAYTON

- \*As new office/warehouse building of 215 sqm
- \*3 on-site car-spaces
- \*Partly FURNISHED open plan air conditioned, carpeted offices
- \*Could either be an office with storage, office warehouse or office with trade showroom the uses for this building are endless