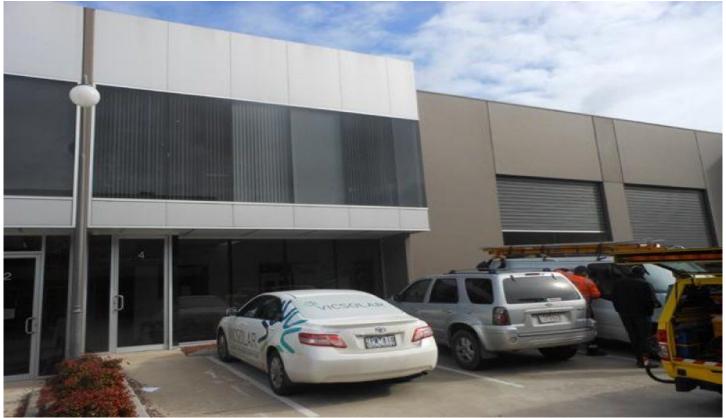

## 4/820 Princes Highway SPRINGVALE VIC

Located within the high image 820 Business Park on busy Princes Highway, this office/warehouse features the following:

- + Great natural light & hi-bay lighting
- + Fully carpeted and air conditioned office of 110sqm over 2 levels
- + Motorised container height roller door
- + Wide driveway for good truck access
- + 3 on-site car parking spaces