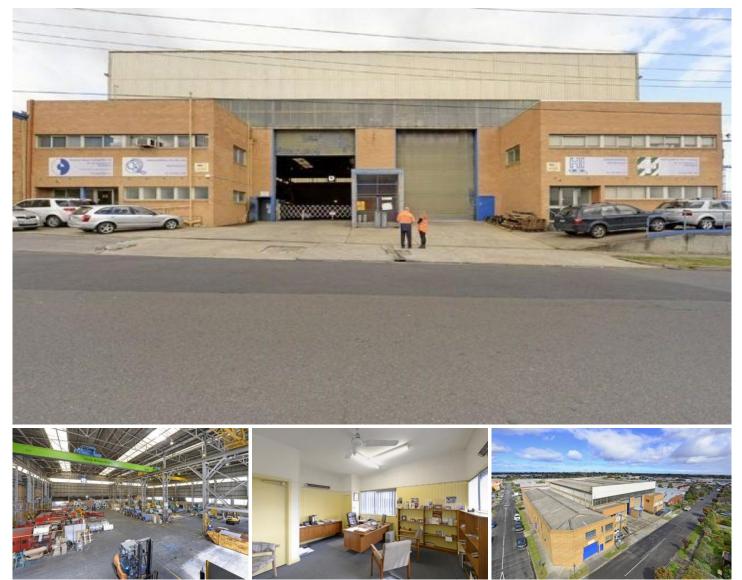

## 26-28 Hargreaves Street HUNTINGDALE VIC

Rare opportunity to secure super strong brick factory / warehouse with 3 street frontages which will represent great value and features:

+ Two as new gantry cranes, 1 x 12.5 tonne and 1 x 15 tonne + older 5 tonne gantry crane. (can be removed if not required)

- + Heavy power supply estimated to be 400 amps
- + Offices of 277 sqm approx

+ Factory / warehouse of 3054 sqm approx. with heavy duty slab

+ Main warehouse area incl 11.5 metre clearance!

Price Building Size : 3526 sqm Land Size

View

: Call Agents To Discuss Pricing

- : 3612 sqm
  - : https://www.crabtrees.com.au/sale/vic/e ast/huntingdale/commercial/industrial/58 61909

**Chris McKenzie** (03) 95678888