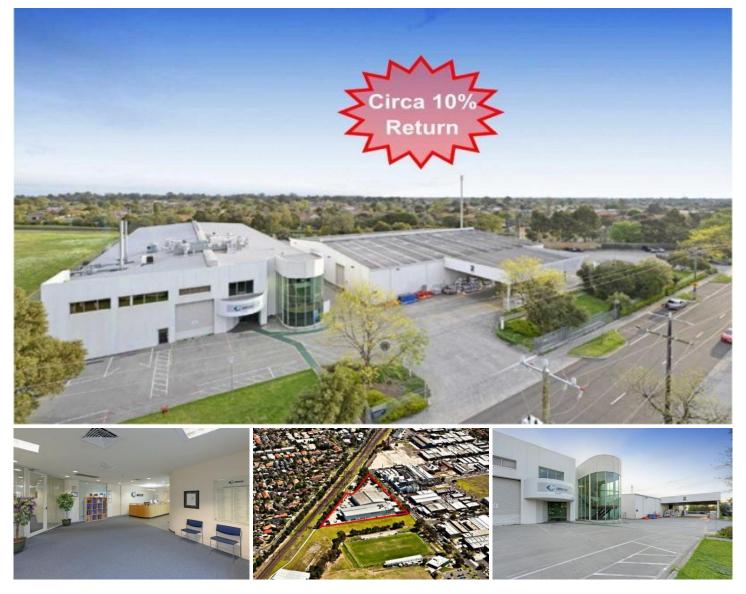

## 2-16 Edward Street OAKLEIGH VIC

Fantastic opportunity to secure a flexible investment leased to a blue chip Tenant in Melbourne's inner south east industrial belt features:

- + Substantial land holding of 1.397 ha approx.
- + Two quality industrial buildings totalling 4711 sqm approx.
- + Fully paved hardstand and car parking areas
- + Includes quality offices plus bonus canopy area of 312 sqm approx.
- + Securely leased to Amcor Flexibles (Australia) Pty Ltd
- + Current net return of \$490,000 pa approx.

Price Building Size : 5023 sqm Land Size View

- : Call Agent
- : 13970 sqm
- : https://www.crabtrees.com.au/sale/vic/e ast/oakleigh/commercial/industrial/5861 912

Chris McKenzie (03) 95678888