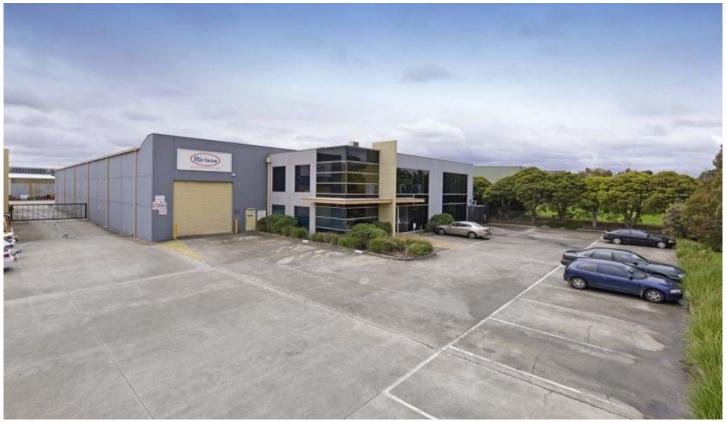

## 17 Kelletts Road ROWVILLE VIC

Quality industrial facility available individually or with 13 Kelletts Road, available with Vacant Possession features:

- + Modern office / warehouse / food factory
- + Includes Food Production area of approx. 664 sqm
- + High & bright warehouse of 1046 sqm approx. with front and rear roller doors
- + Quality offices of 406 sqm
- + Gas & high power supply
- + MASSIVE REAR CONCRETE PAVED YARD with driveway access to 13 Kelletts Road

Price : Call Agents To Discuss Pricing

**Building Size**: 2116 sqm **Land Size**: 5852 sqm

View : https://www.crabtrees.com.au/sale/vic/e

ast/rowville/commercial/industrial/58619

16

Gavin Dumas (03) 95678888