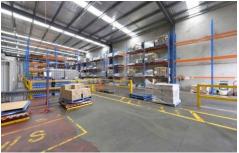

## 17 Kelletts Road ROWVILLE VIC

Quality industrial facility available individually or with 13 Kelletts Road, available with Vacant Possession features:

- + Modern office / warehouse / food factory
- + Includes Food Production area of approx. 664 sqm
- + High & bright warehouse of 1046 sqm approx. with front and rear roller doors
- + Quality offices of 406 sqm
- + Gas & high power supply
- + MASSIVE REAR CONCRETE PAVED YARD with driveway access to 13 Kelletts Road

Price : Call Agents To Discuss Pricing

**Building Size**: 2116 sqm **Land Size**: 5852 sqm

View : https://www.crabtrees.com.au/sale/vic/e

ast/rowville/commercial/industrial/58619

16

Gavin Dumas (03) 95678888