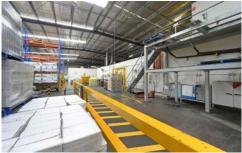

## 17 Kelletts Road ROWVILLE VIC

Quality industrial facility available individually or with 13 Kelletts Road, available with Vacant Possession features:

- + Modern office / warehouse / food factory
- + Includes Food Production area of approx. 664 sqm
- + High & bright warehouse of 1046 sqm approx. with front and rear roller doors
- + Quality offices of 406 sqm
- + Gas & high power supply
- + MASSIVE REAR CONCRETE PAVED YARD with driveway access to 13 Kelletts Road

Price : Call Agents To Discuss Pricing

**Building Size**: 2116 sqm **Land Size**: 5852 sqm

View : https://www.crabtrees.com.au/sale/vic/e

ast/rowville/commercial/industrial/58619

16

Gavin Dumas (03) 95678888