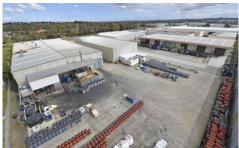

## 17 Kelletts Road ROWVILLE VIC

Quality industrial facility available individually or with 13 Kelletts Road, available with Vacant Possession features:

- + Modern office / warehouse / food factory
- + Includes Food Production area of approx. 664 sqm
- + High & bright warehouse of 1046 sqm approx. with front and rear roller doors
- + Quality offices of 406 sqm
- + Gas & high power supply
- + MASSIVE REAR CONCRETE PAVED YARD with driveway access to 13 Kelletts Road

Price : Call Agents To Discuss Pricing

**Building Size**: 2116 sqm **Land Size**: 5852 sqm

View : https://www.crabtrees.com.au/sale/vic/e

ast/rowville/commercial/industrial/58619

16

Gavin Dumas (03) 95678888