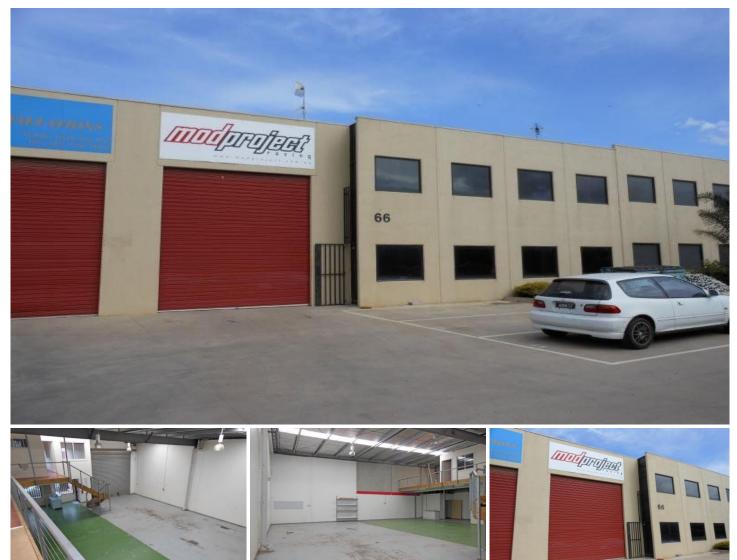

## 66/266 Osborne Avenue CLAYTON SOUTH VIC

Located within close proximity to Clayton Road, this concrete panel constructed warehouse features include:

- + Great internal height
- + 3 car spaces
- + 3 phase power
- + Container height roller shutter door
- + Good natural light

For further information and for inspections contact:

Casper Janholt - 0448 026 186 Alex Ivory - 0418 358 700

| Price                | : POA       |
|----------------------|-------------|
| <b>Building Size</b> | : 233 sqm   |
| View                 | : https://w |