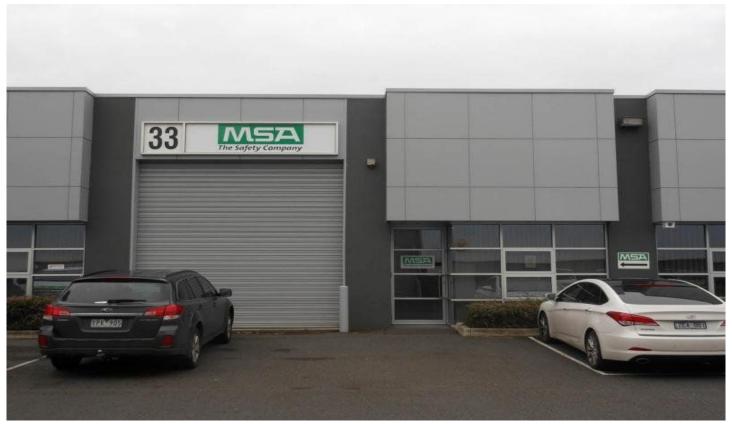

## 33/170 Forster Road MOUNT WAVERLEY VIC

Great little office with small warehouse accommodation. Situated with immediate access to the M1 Freeway and close to Ferntree Gully Road & Blackburn Road.

## Features:

- + 6 glass partitioned offices
- + Reception area
- + Small warehouse with mezzanine
- + New air conditioning system (fitted April 2013)
- + Approx. 20 minutes from Melbourne CBD
- + Choice of 2 on site cafes
- + On site child minding & PO Boxes