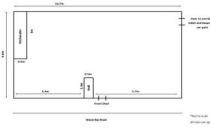

## 2/141 Waverley Road MALVERN EAST VIC

Great opportunity to secure a prime shop front on busy Waverley Road:

Features:

- + To be sold with vacant possession
- + Huge 4.6m display window shop front offering great exposure to Waverley Road
- + Includes kitchenette and air-conditioning system

+ Highly exposed thriving retail location only 300m from Monash University (Caulfield Campus) with high levels of traffic, rare opportunity!

For further information or an inspection please contact:

Price Building Size : 50 sqm