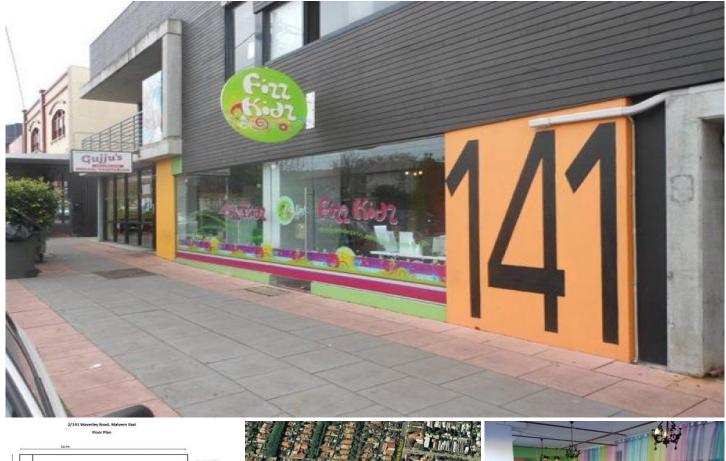

## 2/141 Waverley Road MALVERN EAST VIC

Great opportunity to secure a prime shop front on busy Waverley Road:

Features:

- + To be sold with vacant possession
- + Huge 4.6m display window shop front offering great exposure to Waverley Road
- + Includes kitchenette and air-conditioning system

+ Highly exposed thriving retail location only 300m from Monash University (Caulfield Campus) with high levels of traffic, rare opportunity!

For further information or an inspection please contact:

Price Building Size : 50 sqm