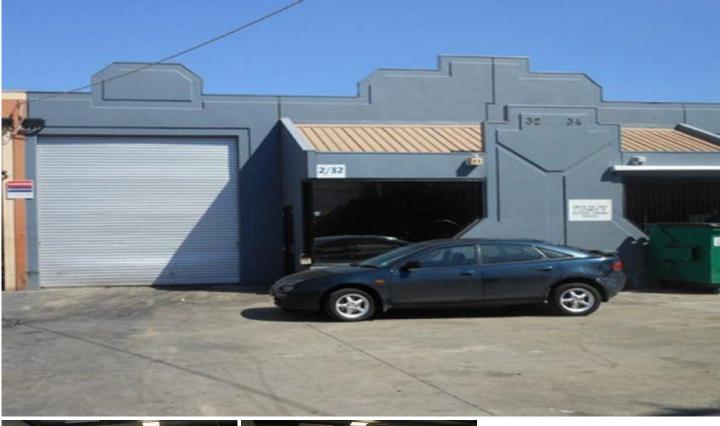

## 2/32 Fulton Street OAKLEIGH SOUTH VIC

Located just off North Road and a stone throw from Princes Highway, this office/warehouse also offers the following:

- + 4 car parking spaces
- + Includes 20sqm office
- + 3 phase power
- + Male & female toilets including kitchenette