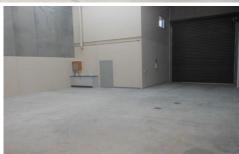

## 22/820 Princes Highway SPRINGVALE VIC

Affordable office/warehouse with a Corporate touch located on busy Princes Highway features the following:

- + Excellent internal clearance including container height motorised roller door
- + Carpeted, air-conditioned & well-lit office of 58sqm split over two levels
- + Security gate access down to wide open driveway
- + On-site car parking