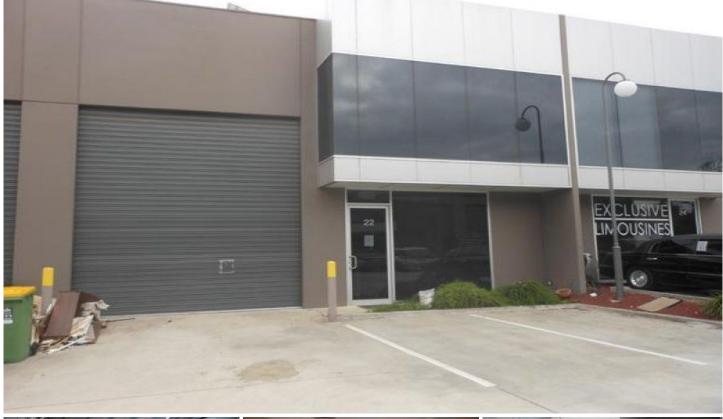

## 22/820 Princes Highway SPRINGVALE VIC

Affordable office/warehouse with a Corporate touch located on busy Princes Highway features the following:

- + Excellent internal clearance including container height motorised roller door
- + Carpeted, air-conditioned & well-lit office of 58sqm split over two levels
- + Security gate access down to wide open driveway
- + On-site car parking