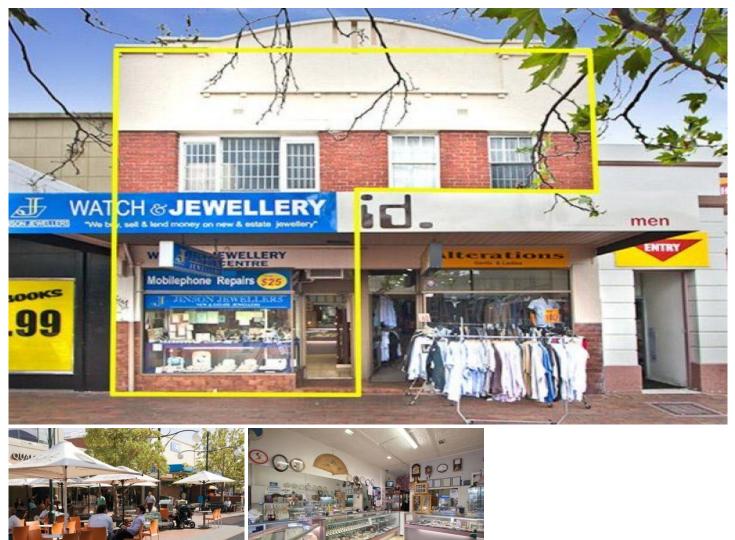

## **30 Eaton Street OAKLEIGH VIC**

This is a very rare opportunity to secure a retail premises in the heart of Oakleigh Mall.

Building Area 88sqm\*

Features:

- + Ground floor retails shop
- + First floor office
- + Rear car parking with laneway access
- + This will go fast !!

Matthew Marenko 0409 355 123 Chris McKenzie 0418 321 065 

 Price
 : annual

 Building Size
 : 88 sqm

 View
 : https://www.crabtrees.com.au/lease/vic/

 east/oakleigh/commercial/retail/5861933

https://www.crabtrees.com.au Crabtrees Real Estate is built on history, reputation and expertise. We offer a level of knowledge others can't m