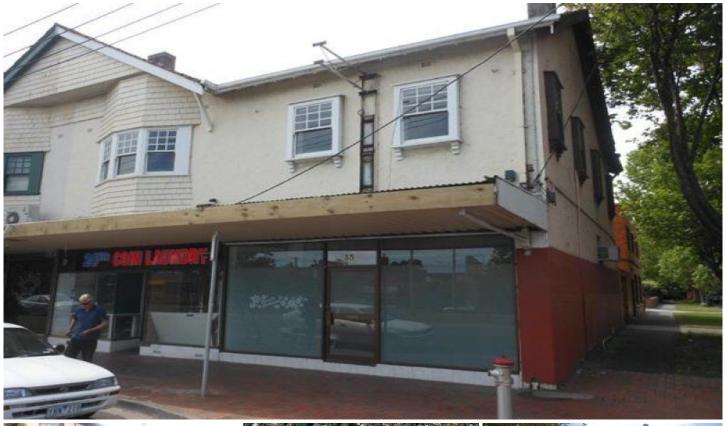

## 33 Waverley Road MALVERN EAST VIC

Vintage shop front office or retail space & three bedroom first floor dwelling located with immediate access to Princes Highway.

Features include:

- + Carpeted ground floor office/retail space of 68sqm approx.
- + Rear courtyard of 75sgm approx. ideal for car parking
- + 2 toilets and a shower/bath tub
- + Excellent for business and living in great Malvern East location
- + 100m from Monash University (Caulfield Campus) and