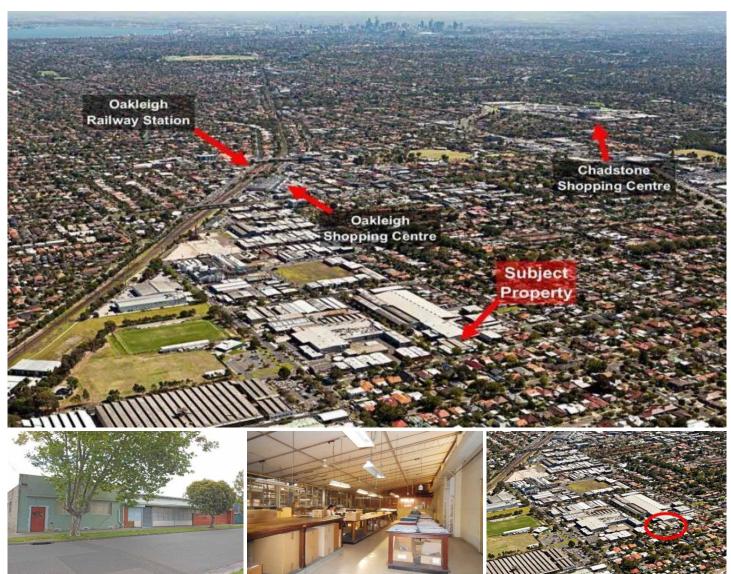

## 33-35 John Street OAKLEIGH VIC

Outstanding corner site extremely well located in the heart of the Oakleigh industrial precinct.

## Features include:

- + Corner site of 1112sqm approx
- + Office/workshop/warehouse of 975sqm approx
- + Good natural light
- + Ample 3 phase power
- + Rear loading area with canopy

For further details and to arrange an inspection, please contact: