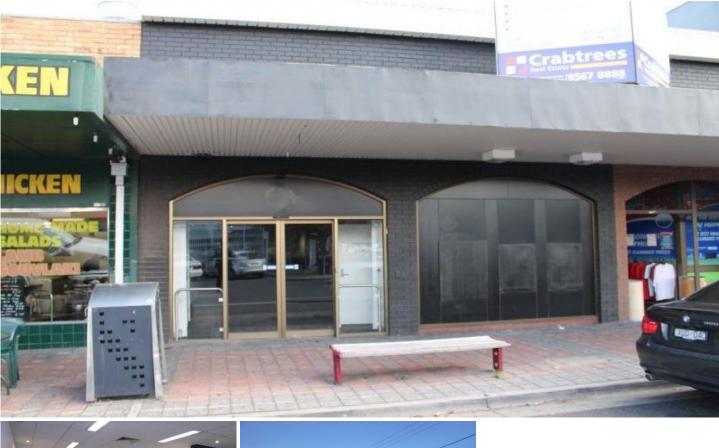

## 307 Huntingdale Road OAKLEIGH VIC

Join the busy retailers along the popular Huntingdale Road location. With all your local amenities such as train and bus stations, supermarkets and post offices what more could you ask for?

Some of the major features include:

- + Excellent double frontage exposure
- + Air-conditioned retail space
- + Modern fit-out
- + 1st floor amenities
- + Rear access and off street carparking
- + Suitable for various uses such as Banks, Offices, Retail
- or many other (STPA)
- + Available NOW!

For more information or inspections please contact

| Price         | : annual |   |
|---------------|----------|---|
| Duilding Size | 212      | ~ |

View

Building Size : 313 sqm

: https://www.crabtrees.com.au/lease/vic/ east/oakleigh/commercial/offices/58619 56