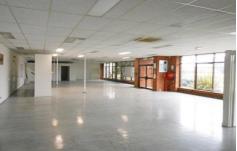

## Features:

- + Air-conditioned office/showroom of 320sqm\*
- + Long clearspan warehouse of 2,804sqm\*
- + 3 motorised roller shutter doors
- + Ample on site car spaces
- + High power supply\*\* with extensive 3 phase power points