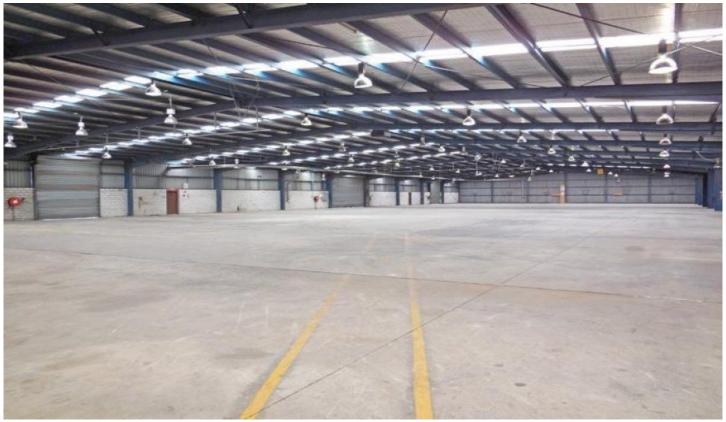

## Features:

- + Air-conditioned office/showroom of 320sqm\*
- + Long clearspan warehouse of 2,804sqm\*
- + 3 motorised roller shutter doors
- + Ample on site car spaces
- + High power supply\*\* with extensive 3 phase power points