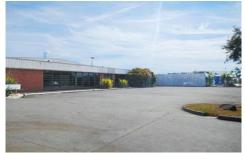

## 9 Canterbury Road BRAESIDE VIC

Versatile industrial facility with a large side hardstand ideally located just of Boundary Road and Governor Road.

Building Area: 3,124sqm\* Land Area: 5,524sqm\*