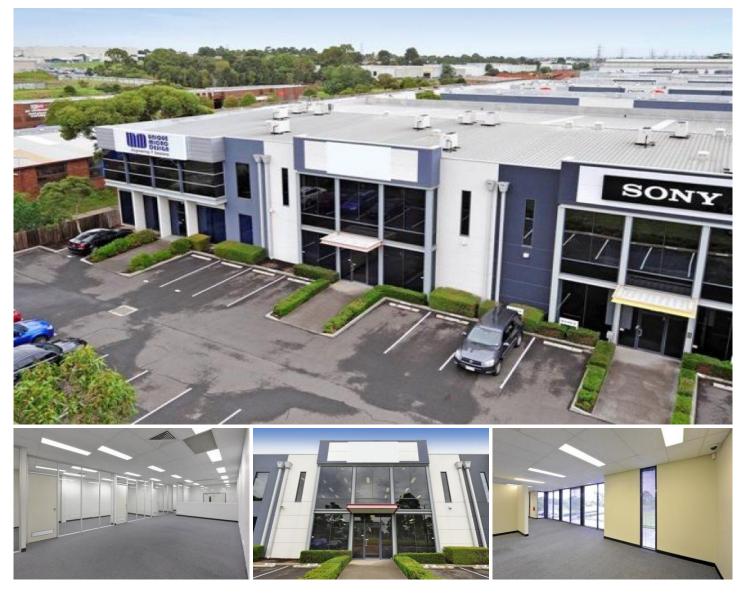

## 2/200 Wellington Road CLAYTON VIC

Superb office/showroom/warehouse with great exposure to Wellington Road features:

- + Partitioned and air conditioned offices/showroom
- + High and bright warehouse
- + Open plan areas ideal for training areas
- + Toliets & amenities on both levels
- + 17 car spaces

+ Great location close to Monash Uni and major transport links

Contact managing agents for inspection and further details.

Price : annual Building Size : 797 sqm View : https://ww

: https://www.crabtrees.com.au/lease/vic/ east/clayton/commercial/industrial/5861 960