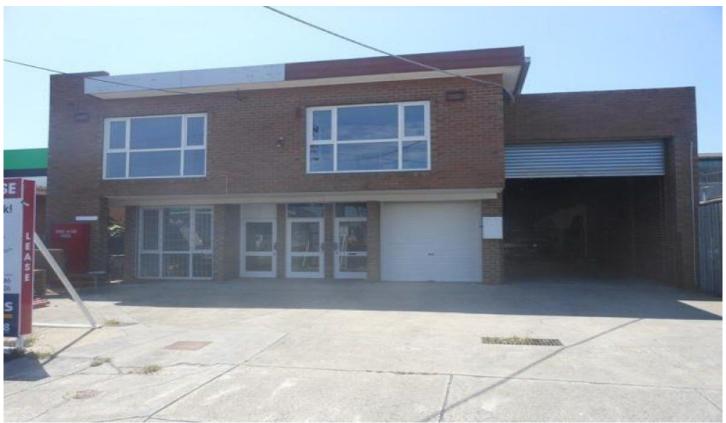

## 1 James Street CLAYTON VIC

Located near the corner of James Street & Centre Road this building is close to Clayton Road Shopping Strip, Clayton Train Station and features:

- + 612sqm approx.
- + 100sqm first floor office RECENTLY FULLY REFURBISHED
- + Small ground floor showroom/office
- + 5 on site car parks including 1 lock up garage
- + Container height roller door
- + 3 phase power