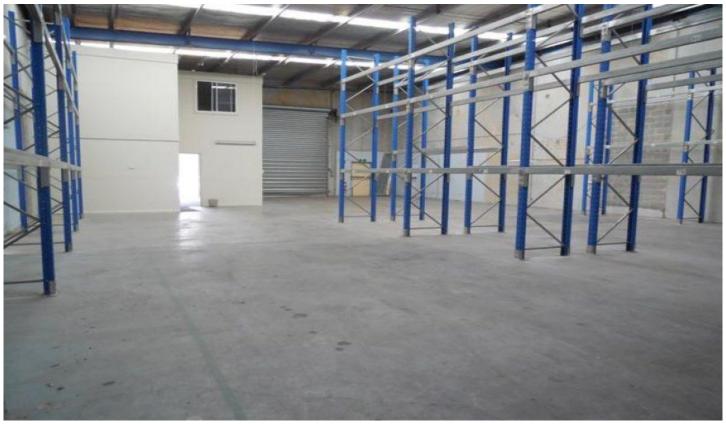

## 8/126 Fairbank Road CLAYTON SOUTH VIC

If your looking for good height, onsite car-parking and excellent access this if for you! Located in the heart of Claytons industrial precinct this warehouse has the features every importer is after!

Features include:

- + Excellent internal clearance of up to 6m
- + Ample on site car-parking
- + Reception area plus first floor office
- + Container access

For further information please contact or to organise an inspection please contact: