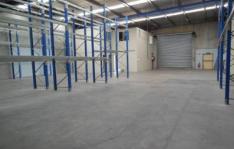

## 8/126 Fairbank Road CLAYTON SOUTH VIC

If your looking for good height, onsite car-parking and excellent access this if for you! Located in the heart of Claytons industrial precinct this warehouse has the features every importer is after!

Features include:

- + Excellent internal clearance of up to 6m
- + Ample on site car-parking
- + Reception area plus first floor office
- + Container access

For further information please contact or to organise an inspection please contact: