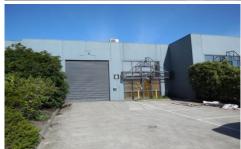

## 8/126 Fairbank Road CLAYTON SOUTH VIC

If your looking for good height, onsite car-parking and excellent access this if for you! Located in the heart of Claytons industrial precinct this warehouse has the features every importer is after!

Features include:

- + Excellent internal clearance of up to 6m
- + Ample on site car-parking
- + Reception area plus first floor office
- + Container access

For further information please contact or to organise an inspection please contact: