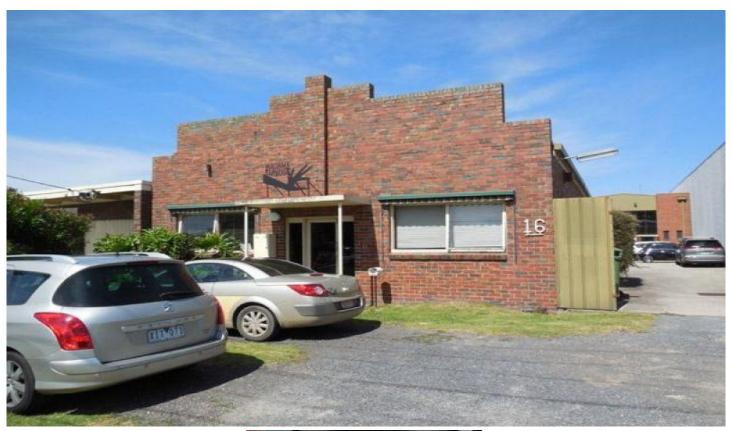

## 16A Advantage Road HIGHETT VIC

Located on Advantage Road just off Bay Road and with good access to Bluff Road and Nepean Highway, this little office warehouse also offers the following:

- + 58sqm approx of fitted & carpeted office
- + 80sqm approx of clear span warehouse
- + Motorized roller door access from rear
- + 3 phase power
- + Ample on site parking

For further information or inspections please contact:

Casper Janholt 0448 026 186 Steven Salopek 0400 341 226 Price : annual Building Size : 138 sqm

View : https://www.crabtrees.com.au/lease/vic/

bayside/highett/commercial/industrial/58