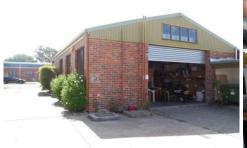

## 16A Advantage Road HIGHETT VIC

Located on Advantage Road just off Bay Road and with good access to Bluff Road and Nepean Highway, this little office warehouse also offers the following:

- + 58sqm approx of fitted & carpeted office
- + 80sqm approx of clear span warehouse
- + Motorized roller door access from rear
- + 3 phase power
- + Ample on site parking

For further information or inspections please contact:

Casper Janholt 0448 026 186 Steven Salopek 0400 341 226 Price : annual Building Size : 138 sqm

View : https://www.crabtrees.com.au/lease/vic/

bayside/highett/commercial/industrial/58