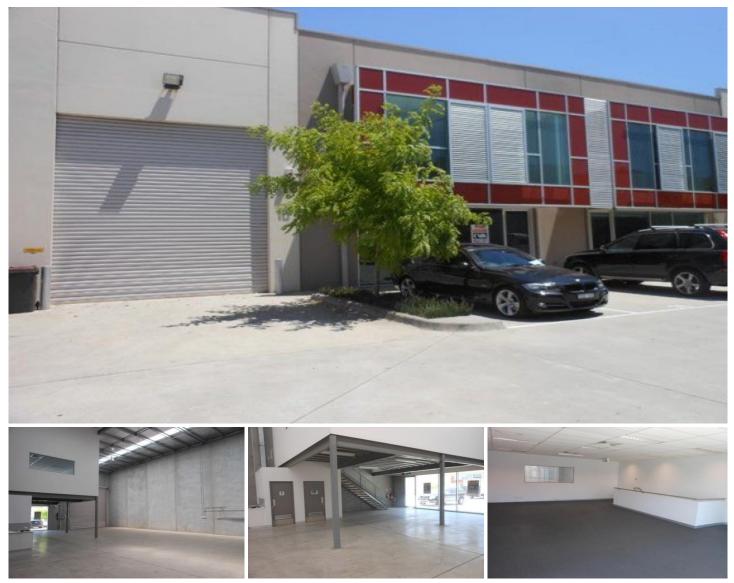

## 16/40 Ricketts Road MOUNT WAVERLEY VIC

Near new building ready for IMMEDIATE occupation. The features are:

- \* 8 meter internal warehouse height
- \* 70sqm of A/C mezzanine office
- \* Close proximity to Monash Freeway
- Modern and corporate business park appeal
- \* Well designed truck courts and common areas
- \* Optimum natural light from large window frontages
- \* Contemporary finishes and kitchenettes to all suites
- \* Well established business park location within 15 minutes of Melbourne CBD