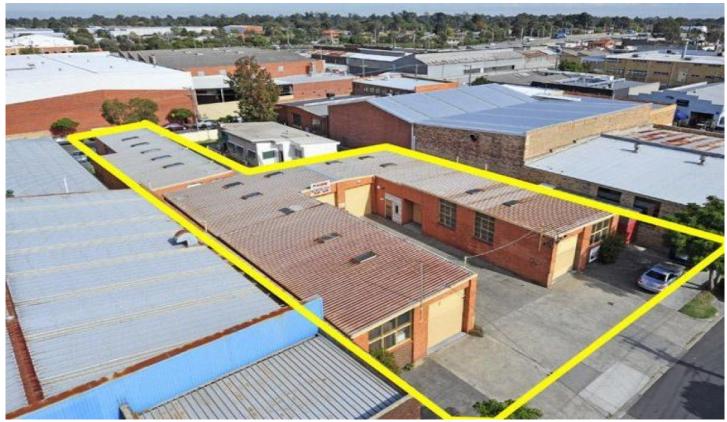

## 26 Stafford and 25 Hume Street HUNTINGDALE VIC

This is an outstanding opportunity to secure a multi unit investment property on one title with 2 street frontages.

Land Area 1,154sqm\* Building Area 656sqm\*

Features:

+ 5 totally separate tenancies

+ Currently returning \$70,274\* pa net

+ Great long term investment with redevelopment potential

+ Low risk investment with 5 separate income streams

Call now to obtain further detailed information.

Price : \$1,025,000 Building Size : 656 sqm Land Size : 1154 sqm

View : https://www.crabtrees.com.au/sale/vic/e

ast/huntingdale/commercial/industrial/58

61972