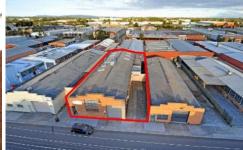

## **50 Renver Road CLAYTON VIC**

Located in arguably Clayton's most sought after industrial street this excellent office/warehouse has all the important tools for your business moving forward.

Features include:

Steven Salopek 0400 341 226 Steven@crabtrees.com.au

Price : annual Building Size : 531 sqm Land Size : 726 sqm

View : https://www.crabtrees.com.au/lease/vic/

east/clayton/commercial/industrial/5861

974