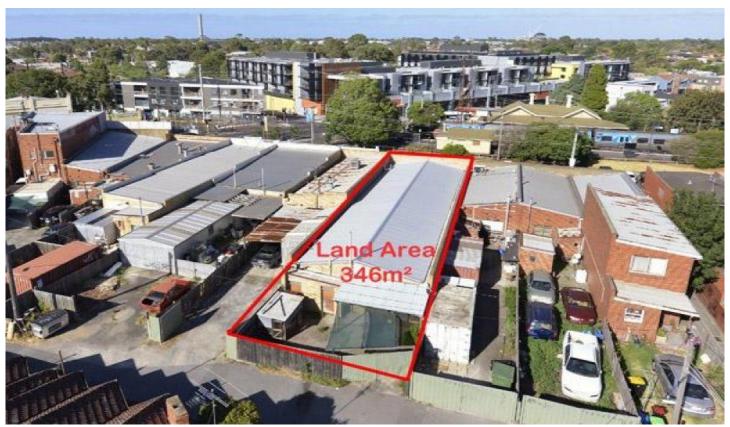

## 12-14 Railway Parade HIGHETT VIC

Auction Thursday 27th March 2014 at 1pm onsite

This is an outstanding opportunity to secure a key property to occupy your business or consider the potentially for a multi level mixed use development (STCA) in the highly sought after Highett shopping precinct adjacent to the train station.

Building Area: 279sqm Land Area: 346sqm

## Features:

+ Open plan commercial space with front and rear access

+ Large amount of passing trade

Price : POA
Building Size : 279 sqm
Land Size : 346 sqm

View : https://www.crabtrees.com.au/sale/vic/b

ayside/highett/commercial/development/