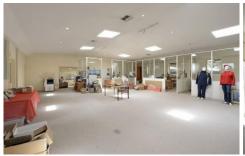

Some of the major features include:

- + Extensive office/showroom/tech area
- + Good internal clear span warehouse
- + Gas available onsite
- + Good power supply
- + Flexible floorplan to suit your business
- + 12 car parking spaces
- + Superb location with easy access to M1 Freeway