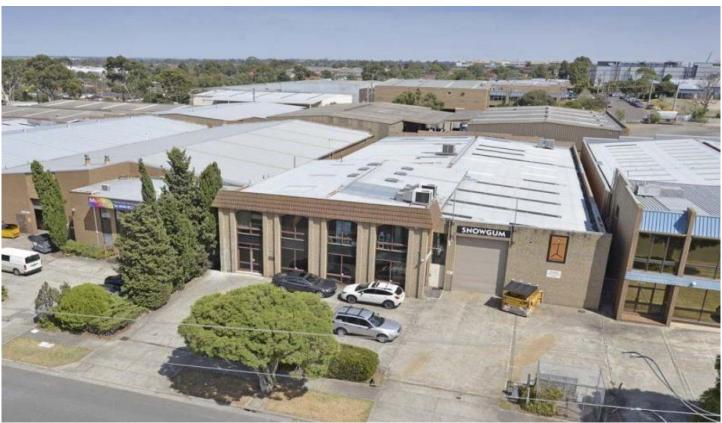

## 17 Winterton Road CLAYTON VIC

Don't miss out on this opportunity to buy/lease in Winterton Road, Clayton. Located just off Princes Highway near the intersection of Blackburn Road. Easy access to M1 Freeway and EastLink

Some of the major features include:

- + Extensive office/showroom/tech area
- + Good internal clear span warehouse
- + Gas available onsite
- + Good power supply
- + Flexible floorplan to suit your business
- + 12 car parking spaces
- + Superb location with easy access to M1 Freeway

For more details please contact Crabtrees Real Estate

**Price** : \$1,790,000 / \$120,000

**Building Size**: 1914 sqm **Land Size**: 1932 sqm

View : https://www.crabtrees.com.au/sale/vic/e

ast/clayton/commercial/industrial/58619