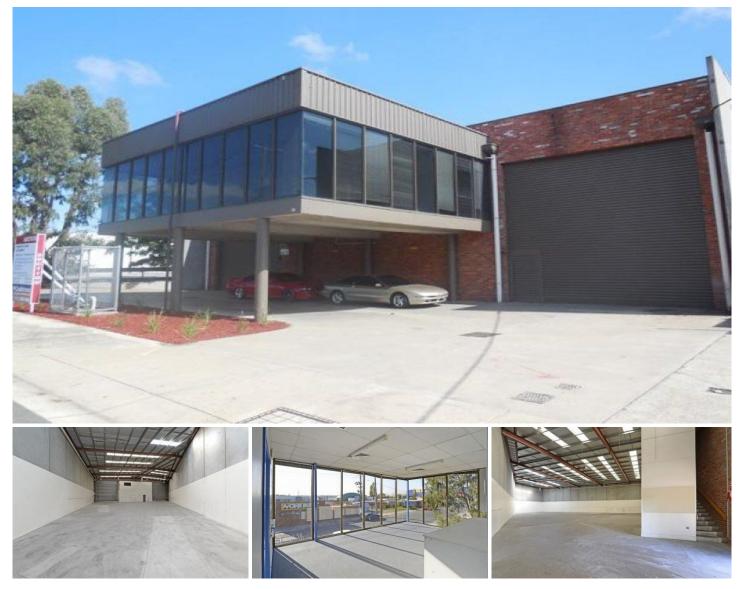

## 77 Sarton Road CLAYTON VIC

Auction Thursday 10th April 2014 at 12pm on site

Surrounded by some of the biggest names in the country including Dulux and Australia's largest homemaker centre IKEA, this property is located with IMMEDIATE access to Princes Highway and a stone throw to the Monash Freeway.

Properties within this industrial pocket rarely come up for sale!

Property features:

- + High and clear warehouse of 513sqm approx.
- + 2 container height motorised roller doors

| Price                | : POA                  |
|----------------------|------------------------|
| <b>Building Size</b> | : 606 sqm              |
| Land Size            | : 838 sqm              |
| View                 | : https://www.crabtree |
|                      |                        |