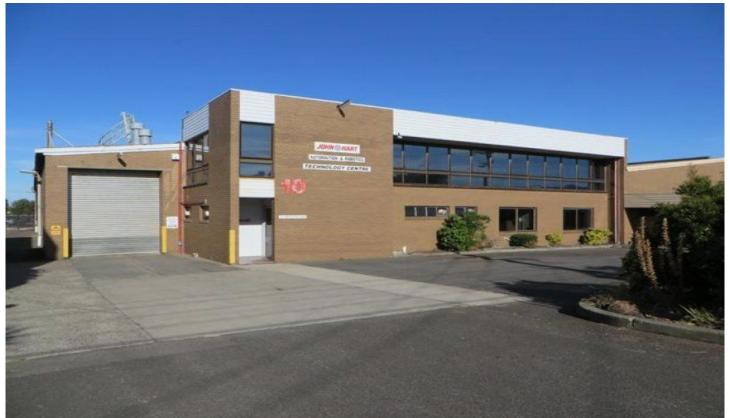

## 10 Winterton Road CLAYTON VIC

Located just off Princes Highway and close to Centre Road & Westall Road is this functional office/factory/warehouse.

## Features:

- + Two level office: 293sqm
- + Factory/warehouse: 1,095sqm
- + Good parking/hardstand
- + 3 tonne crane & gantry
- + Good power supply
- + Potential showroom area
- + Suitable for storage, manufacture, warehouse/showroom
- & much more!